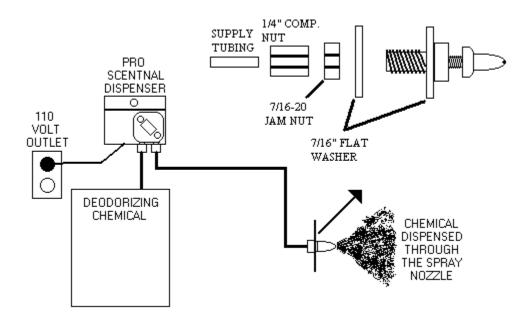

## **Pro Scentnal Brass Spray Nozzle Information:**

Nozzle length without Jaco nut and with nozzle closed = approximately 2" long.

Assembly mounts through a 7/16" hole.

Connection is <sup>1</sup>/<sub>4</sub>" compression with supplied Jaco nut.

Orifice Size: .060"

Flow Rates @ 40 PSI Dynamic Water Pressure:

"Stream" .33 Gallons Per Minute "Cone" .20 Gallons Per Minute

Stream is a solid cylinder of liquid with nozzle wide open. Cone is a wide dispersed pattern with Nozzle almost closed.