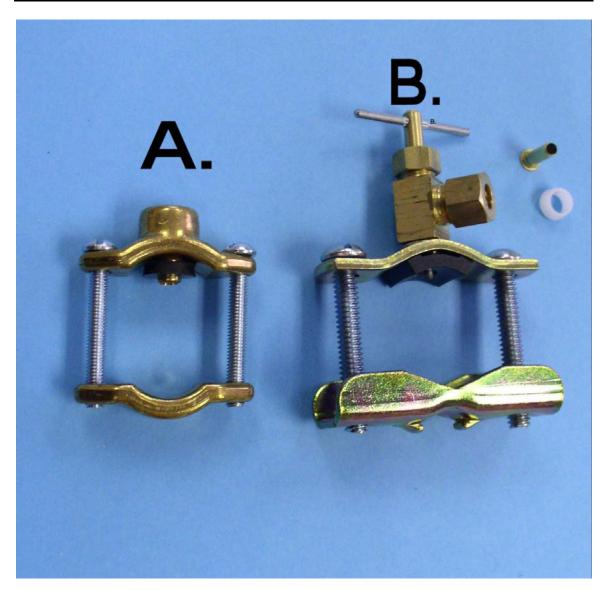

Viking LLC Self-Tapping Saddle Valve & 1/8" Pipe Bracket Pricing Reference Sheet

| _ | REF. | REF. PART NUMBER |         |     | DESCRIPTION                          |  |
|---|------|------------------|---------|-----|--------------------------------------|--|
|   | Α    | CHA              | VRBRCKT | 000 | VR BRACKET (NON PIERCE SADDLE VALVE) |  |
| ſ | В    | CVA              | SV-1    | 000 | SELF TAPPING SADDLE VALVE            |  |

Self Tapping Saddle Valve can be used on 1/2" through 1-3/8" OD copper pipe and tubing. The saddle bracket requires a  $\frac{1}{4}$ " hole be drilled in the pipe on which you plan to use it. It can be used on  $\frac{3}{8}$ ",  $\frac{1}{2}$ " and  $\frac{3}{4}$ " pipe.