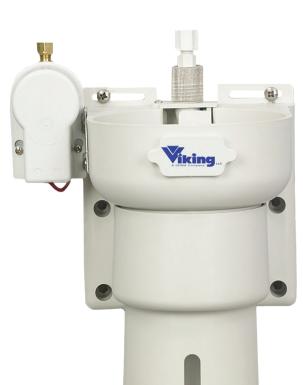

## **Viking ProBowl**

**Professional Power** 

Part Number: VOA PROBOWL V10

Can be added to any Pro Series Warewash dispenser in the field to easily convert a customer from liquid rinse to solid rinse. The 24 Volt AC from the secondary wires of the rinse transformer is shared to the solenoid valve on the Solid Rinse Bowl and anytime the rinse transformer sees power, the solenoid feeds if the float switch is lower than the shut off height in the reservoir.

Solid rinse units are being used more and more on low temp dish machines, some manufacturers are even offering "solid machines" with Viking Bowls installed for both solid detergent and solid rinse.

- Used for warewash and laundry
- Easily added to any Pro Series Warewash to convert from liquid rinse to solid rinse
- Available in 24 Volt AC or 24 Volt DC