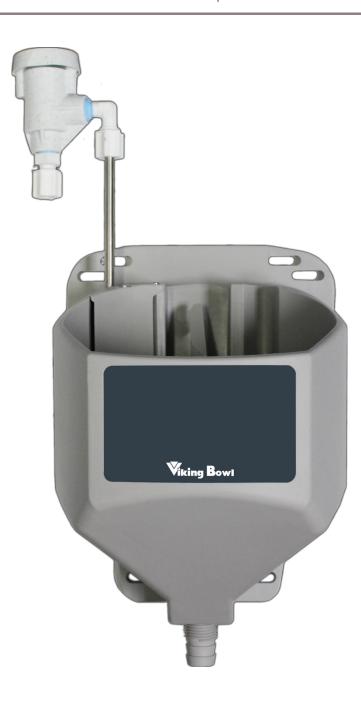

**Diverter Valve** 

Molded Flood Line
Shows acceptable distance to
vacuum breaker

Universal Mounting Bracket Accessory (Mouts on top of dishmachine)

512 Industrial Road Nesquehoning, PA 18240

800.441.1343 570.645.3633