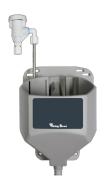

# Viking Bowl Series

Detergent, Rinse, & Manual Bowl Systems

**The Viking Bowl** is the perfect choice for dry chemical dispensing in commercial kitchens. The bowl will accommodate both encapsulated powder or solid chemical products. There are two versions for dish machines detergent and rinse. A third version can accommodate dispensing pot and pan detergent and other chemicals into two and three compartment sinks.

#### **Features & Benefits**

- Accepts 6 inch diameter chemical capsules
- Durable polypropylene molded body
- Molded in flood line indicates proper mounting of the vacuum breaker, meets ASSE 1001 standard
- Plastic or brass vacuum breaker
- Spray and strainer mesh assembly, easy to remove for cleaning
- Large label space available for custom branding
- Mounting hardware included

## **DETERGENT BOWL**

Features & Benefits

- ¼" plastic compression water supply connection
- Plastic or brass vacuum breaker
- Universal mounting bracket allows detergent bowl on top of dish machine