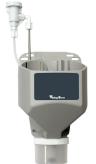

# Viking Bowl Series

Detergent, Rinse, & Manual Bowl Systems

**The Viking Bowl** is the perfect choice for dry chemical dispensing in commercial kitchens. The bowl will accommodate both encapsulated powder or solid chemical products. There are two versions for dish machines detergent and rinse. A third version can accommodate dispensing pot and pan detergent and other chemicals into two and three compartment sinks.

#### **Features & Benefits**

- Accepts 6 inch diameter chemical capsules
- Durable polypropylene molded body
- Molded in flood line indicates proper mounting of the vacuum breaker, meets ASSE 1001 standard
- Plastic or brass vacuum breaker
- Spray and strainer mesh assembly, easy to remove for cleaning
- Large label space available for custom branding
- Mounting hardware included

### RINSE BOWL

Features & Benefits

- 1/4" plastic compression water supply connection and outlet
- 24VDC solenoid valve, prewired and ready to use with the DEMA Pinnacle Pro, Pinnacle, Px, Titan II, or Nitro warewash dispensing systems
- Polyethylene reservoir with float switch maintains 4 ounces of liquid rinse automatically