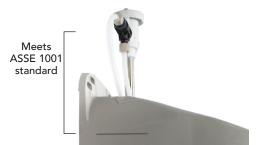

#### **Features & Benefits**

- Accepts 6 inch diameter chemical capsules
- Durable polypropylene molded body
- Molded in flood line indicates proper mounting of the vacuum breaker, meets ASSE 1001 standard
- Plastic or brass vacuum breaker
- Spray and strainer mesh assembly, easy to remove for cleaning
- Large label space available for custom branding
- Mounting hardware included