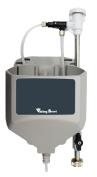

### MANUAL BOWL

Features & Benefits

- Easy to service ball valve
- Garden hose water connection is standard
- 3/8" brass compression or 3/8" Push-on fitting water connections are available
- Diverter valve controls water flow to the chemical
- Available with plated brass vacuum breaker